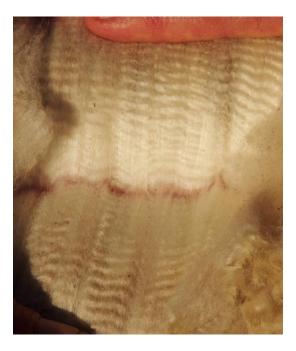

## Fleece Statistics:

| Year | SF   | Micron | S D | C V  | CF   | SL  | Curve Deg | Fleece no |
|------|------|--------|-----|------|------|-----|-----------|-----------|
| 2023 | 24.6 | 26.2   | 4.4 | 16.7 | 85.5 | 75  | 39.1      | 9         |
| 2022 | 19.9 | 21     | 3.7 | 17.5 | 98.2 | 75  | 49.4      | 8         |
| 2021 | 21.5 | 22.6   | 4.2 | 18.5 | 95.1 | 70  | 42.7      | 7         |
| 2020 | 22.4 | 23.5   | 4.4 | 18.7 | 92.9 | 75  | 43        | 6         |
| 2019 | 21.4 | 22.3   | 4.3 | 19.1 | 95.2 | 80  | 48.6      | 5         |
| 2018 | 20.8 | 21.4   | 4.4 | 20.7 | 96.1 | 85  | 45.1      | 4         |
| 2017 | 20.3 | 21.0   | 4.2 | 20.1 | 97.0 | 90  | 47.7      | 3         |
| 2016 | 17.4 | 18.2   | 3.5 | 19.4 | 99.7 | 100 | 51.0      | 2         |
| 2015 | 18.5 | 18.7   | 4.3 | 22.8 | 99.2 | 100 | 39.9      | 1         |