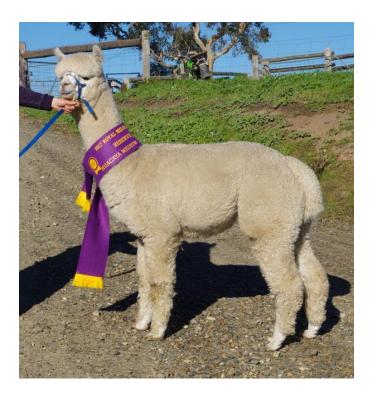

## Yaringa Gwyn

Very happy with the resulting cria from Gwyn – fine, dense, low hair.

## Show Results:

| Junior White Male    | Mt Pleasant 2016          | $3^{\rm rd}$                               |
|----------------------|---------------------------|--------------------------------------------|
| Adult White Male     | Strathalbyn 2016          | $2^{\text{nd}}$                            |
| Adult White Male     | Clare 2012                | $3^{\rm rd}$                               |
| Adult White Male     | Mt Pleasant 2017          | $3^{\rm rd}$                               |
| Adult White Male     | SA Colour Classic 2017    | 1 <sup>st</sup> , Champion White & Supreme |
|                      |                           | White                                      |
| Adult White Fleece   | SA Colour Classic 2017    | $3^{\rm rd}$                               |
| Adult White Male     | Carousel of Colour 2017   | $3^{\rm rd}$                               |
| Adult White Male     | Alpacafest 2017           | $3^{\rm rd}$                               |
| Senior White Male    | Royal Melbourne Show 2017 | 2 <sup>nd</sup> & RC White Male            |
| Adult White Fleece   | AAA National Show 2017    | $3^{\rm rd}$                               |
| MV Commercial Fleece | AAA National Show 2017    | $3^{\rm rd}$                               |
| Adult White Male     | Royal Adelaide Show 2017  | 1 <sup>st</sup> & Champion                 |
| Adult White Fleece   | Charles Ledger Show 2017  | 2 <sup>nd</sup>                            |
| Senior White Male    | Mt Pleasant Show 2018     | 1 <sup>st</sup> & Champion & Supreme       |
|                      |                           | Best White                                 |
| Senior White Fleece  | SA Colour Classic 2018    | $2^{ m nd}$                                |
| Senior White Fleece  | SA Colour Classic 2019    | $1^{st}$                                   |
| Senior White Fleece  | Charles Ledger Show 2019  | $3^{\rm rd}$                               |
| Senior White Fleece  | Strathalbyn Show 2019     | $3^{\rm rd}$                               |
| Mature White Fleece  | Royal Sydney Show 2021    | $2^{\rm nd}$                               |
|                      |                           |                                            |